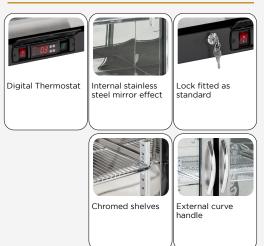

## BBA 218

| N.2 Hinged stailess steel door BACK BAR                                      | •   |
|------------------------------------------------------------------------------|-----|
| Black coated steel for external side and mirror stainless steel for internal | •   |
| Item with shiny finishing and total height at 900mm                          | •   |
| Roll-bond evaporator system with fan assisted cooling                        | •   |
| Automatic compressor cycle defrost                                           | •   |
| Foaming Agent Cyclopentane (40mm per side)                                   | •   |
| Digital Thermostat                                                           | •   |
| Self Closing Door                                                            | •   |
| Removable Gasket                                                             | •   |
| Adjustable shelves: 4 Pcs                                                    | •   |
| Toughened safety tempered glass with steel frame                             | •   |
| Lock fitted as standard                                                      | •   |
| Inner horizontal LED light                                                   | •   |
| Independent switches: Main (Green Color) and inner LED light (Red Color      | ) • |
| N.4 Adjustable feet                                                          | •   |
| Energy efficiency class: B                                                   | •   |
|                                                                              |     |