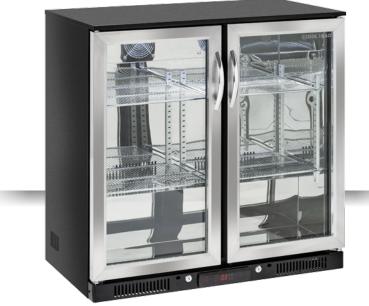

## BBA 218

| N.2 Hinged stailess steel door BACK BAR                                      | •   |
|------------------------------------------------------------------------------|-----|
| Black coated steel for external side and mirror stainless steel for internal | •   |
| Item with shiny finishing and total height at 900mm                          | •   |
| Roll-bond evaporator system with fan assisted cooling                        | •   |
| Automatic compressor cycle defrost                                           | •   |
| Foaming Agent Cyclopentane (40mm per side)                                   | •   |
| Digital Thermostat                                                           | •   |
| Self Closing Door                                                            | •   |
| Removable Gasket                                                             | •   |
| Adjustable shelves: 4 Pcs                                                    | •   |
| Toughened safety tempered glass with steel frame                             | •   |
| Lock fitted as standard                                                      | •   |
| Inner horizontal LED light                                                   | •   |
| Independent switches: Main (Green Color) and inner LED light (Red Color      | ) • |
| N.4 Adjustable feet                                                          | •   |
| Energy efficiency class: B                                                   | •   |
|                                                                              |     |

## **PRODUCT DIMENSIONS**

| TECHNICAL SPECIFICATIONS         |                |  |
|----------------------------------|----------------|--|
| Capacity                         | 228 L          |  |
| Temperature                      | M2 (-1°C~+7°C) |  |
| Consumption                      | 2.1 kWh/24h    |  |
| Rated Power                      | 160 W          |  |
| Noise level                      | 55 dB(A)       |  |
| Net Weight                       | 54 Kg          |  |
| Gross Weight                     | 56 Kg          |  |
| External Dimensions (WxDxH mm)   | 900x500x900    |  |
| Internal Dimensions (WxDxH mm)   | 810x355x745    |  |
| Packaging dimensions (WxDxH mm)  | 955x560x1060   |  |
| Loading quantities 20′/40′/40′HQ | 48/100/100     |  |