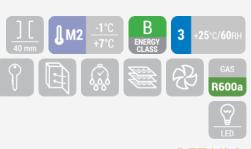

## BBA 218

| N.2 Hinged stailess steel door BACK BAR                                      | •   |
|------------------------------------------------------------------------------|-----|
| Black coated steel for external side and mirror stainless steel for internal | •   |
| Item with shiny finishing and total height at 900mm                          | •   |
| Roll-bond evaporator system with fan assisted cooling                        | •   |
| Automatic compressor cycle defrost                                           | •   |
| Foaming Agent Cyclopentane (40mm per side)                                   | •   |
| Digital Thermostat                                                           | •   |
| Self Closing Door                                                            | •   |
| Removable Gasket                                                             | •   |
| Adjustable shelves: 4 Pcs                                                    | •   |
| Toughened safety tempered glass with steel frame                             | •   |
| Lock fitted as standard                                                      | •   |
| Inner horizontal LED light                                                   | •   |
| Independent switches: Main (Green Color) and inner LED light (Red Color      | ) • |
| N.4 Adjustable feet                                                          | •   |
| Energy efficiency class: B                                                   | •   |
|                                                                              |     |

## **PRODUCT DIMENSIONS**

| TECHNICAL SPECIFICATIONS         |                |  |
|----------------------------------|----------------|--|
| Capacity                         | 228 L          |  |
| Temperature                      | M2 (-1°C~+7°C) |  |
| Consumption                      | 2.1 kWh/24h    |  |
| Rated Power                      | 160 W          |  |
| Noise level                      | 55 dB(A)       |  |
| Net Weight                       | 54 Kg          |  |
| Gross Weight                     | 56 Kg          |  |
| External Dimensions (WxDxH mm)   | 900x500x900    |  |
| Internal Dimensions (WxDxH mm)   | 810x355x745    |  |
| Packaging dimensions (WxDxH mm)  | 955x560x1060   |  |
| Loading quantities 20′/40′/40′HQ | 48/100/100     |  |